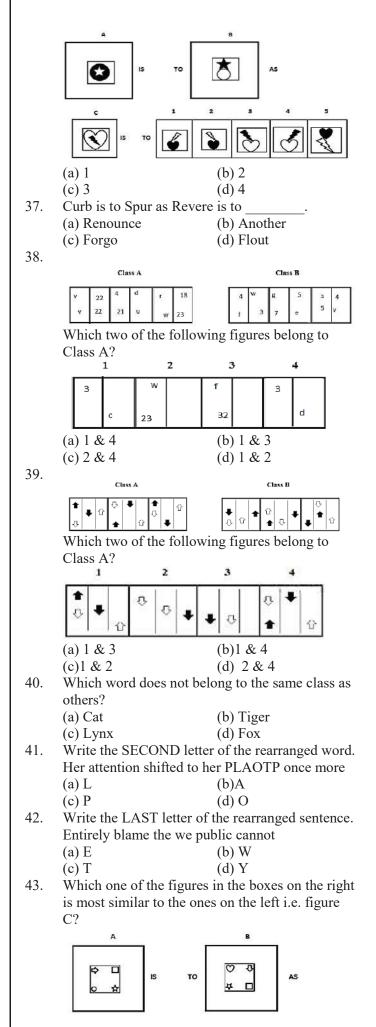

44. Which one of the figures in the boxes on the right is most similar to the ones on the left i.e. figure C?

45. Which two numbers will come next in the following series? 48,24, 96,

- (c) 50,192 (d) 48,190
- 46. Radio is to Listener as Film is to (a) Producer (b) Actor (c) Viewer (d) Director

47.

Class B Class A

Which two of the following figures belong to Class A?

Class A

48.

Class B

Which two of the following figures belong to Class A?

- 49. Which group of letters does not belong to the same class as others?
  - (a) EHGJ (b) KNMP
  - (c) LONQ (d) STUV
- 50. Which word does not belong to the same class as others? (a) Crow
  - (b) Sparrow
    - (d) Cuckoo