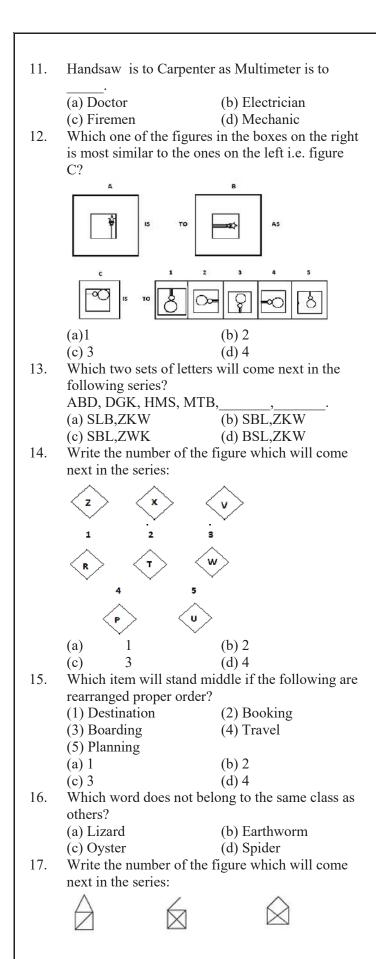

32. Write the number of the word which will come last in the dictionary?

| (a) Surface | (b) apex   |
|-------------|------------|
| (c) upper   | (d) plural |

33. Write the number of the correct choice. In a parking lot, there are two types of vehicles, two wheelers and four wheelers. The total number of the vehicles in the parking lot is 200. When the number of the wheels of all the vehicles is counted it is counted to be 580. Find the total number of the four-wheeler vehicles in the parking lot?

| (a) 110 | (b) 180 |
|---------|---------|
| (c) 100 | (d) 90  |

35.

36. Which one of the figures in the boxes on the right is most similar to the ones on the left i.e. figure C?

MOB: 9795977779, 9795977776 LUCKNOW, DEHRADUN 'Come to Learn...Go to Serve ...!

44. Which one of the figures in the boxes on the right is most similar to the ones on the left i.e. figure C?

45. Which two numbers will come next in the following series? 48,24, 96,

- (c) 50,192 (d) 48,190
- 46. Radio is to Listener as Film is to (a) Producer (b) Actor (c) Viewer (d) Director

47.

Class B Class A

Which two of the following figures belong to Class A?

Class A

48.

Class B

Which two of the following figures belong to Class A?

- 49. Which group of letters does not belong to the same class as others?
  - (a) EHGJ (b) KNMP
  - (c) LONQ (d) STUV
- 50. Which word does not belong to the same class as others? (a) Crow
  - (b) Sparrow
    - (d) Cuckoo

MOB: 9795977779, 9795977776 LUCKNOW, DEHRADUN 'Come to Learn...Go to Serve ...!

(c) Ostrich

| 60  | В | 11. | В | 21. | D | 31. | D | 41. | B |
|-----|---|-----|---|-----|---|-----|---|-----|---|
| 2,0 | С | 12. | Α | 22. | D | 32. | A | 42. | D |
| 3.  | В | 13. | В | 23. | С | 33. | D | 43. | A |
| 4.  | В | 14. | В | 24. | Α | 34. | С | 44. | D |
| 5.  | Α | 15. | С | 25. | D | 35. | Α | 45. | A |
| 6.  | A | 16. | C | 26. | С | 36. | В | 46. | С |
| 7.  | C | 17. | A | 27. | В | 37. | D | 47. | D |
| 8.  | В | 18. | С | 28. | D | 38. | D | 48. | A |
| 9.  | C | 19. | С | 29. | В | 39. | В | 49. | D |
| 10. | B | 20. | В | 30, | В | 40. | D | 50. | D |