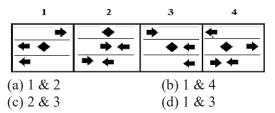

44. Which one of the figures in the boxes on the right is most similar to the ones on the left i.e. figure C?

45. Which two numbers will come next in the following series? 48,24, 96,

- (c) 50,192 (d) 48,190
- 46. Radio is to Listener as Film is to (a) Producer (b) Actor (c) Viewer (d) Director