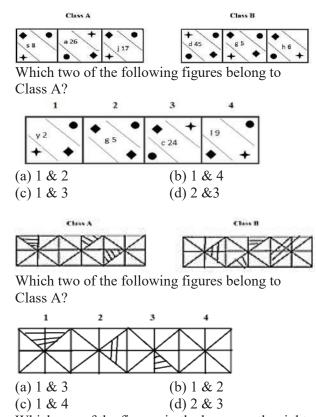

32. Write the number of the word which will come last in the dictionary?

| (a) Surface | (b) apex   |
|-------------|------------|
| (c) upper   | (d) plural |

33. Write the number of the correct choice. In a parking lot, there are two types of vehicles, two wheelers and four wheelers. The total number of the vehicles in the parking lot is 200. When the number of the wheels of all the vehicles is counted it is counted to be 580. Find the total number of the four-wheeler vehicles in the parking lot?

| (a) 110 | (b) 180 |
|---------|---------|
| (c) 100 | (d) 90  |

35.

36. Which one of the figures in the boxes on the right is most similar to the ones on the left i.e. figure C?

MOB: 9795977779, 9795977776 LUCKNOW, DEHRADUN 'Come to Learn...Go to Serve ...!