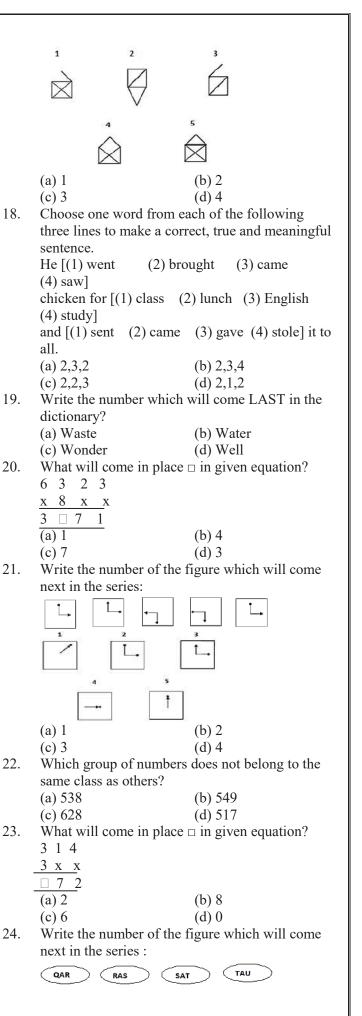

## OIR Test Series – 2024–14

Class B







MOB: 9795977779, 9795977776 LUCKNOW, DEHRADUN 'Come to Learn...Go to Serve ...!



Nevertheless, by 1980, the elephant population in Zinbaku had fallen to about 21,000.

(1) The poachers arrested in Zinbaku between 1970 and 1980 were rarely sentenced to long prison terms

(2) Because of highly publicized campaigns against the slaughter of elephants, demand for ivory fell between 1970 and 1980,

(3) The elephant population in neighbouring Mombasa rose slightly between 1970 and 1980(4) In Zinbaku, between 1970 and 1980, thousands of acres of forest, the elephant's natural habitat, were cleared for farming

32. Write the number of the word which will come last in the dictionary?

| (a) Surface | (b) apex   |
|-------------|------------|
| (c) upper   | (d) plural |

33. Write the number of