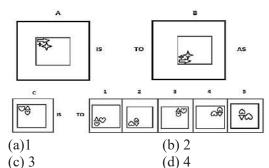

| (a) 110 | (b) 180 |
|---------|---------|
| (c) 100 | (d) 90  |

35.

36. Which one of the figures in the boxes on the right is most similar to the ones on the left i.e. figure C?

MOB: 9795977779, 9795977776 LUCKNOW, DEHRADUN 'Come to Learn...Go to Serve ...!