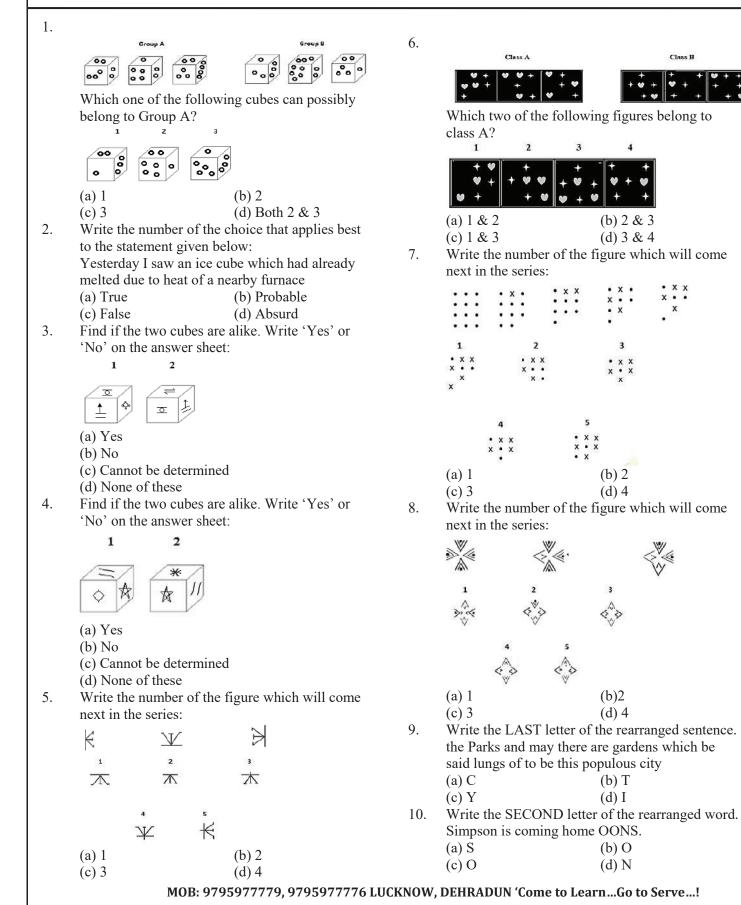

## OIR Test Series – 2024–14

Class B

MOB: 9795977779, 9795977776 LUCKNOW, DEHRADUN 'Come to Learn...Go to Serve ...!

Nevertheless, by 1980, the elephant population in Zinbaku had fallen to about 21,000.

(1) The poachers arrested in Zinbaku between 1970 and 1980 were rarely sentenced to long prison terms

(2) Because of highly publicized campaigns against the slaughter of elephants, demand for ivory fell between 1970 and 1980,

(3) The elephant population in neighbouring Mombasa rose slightly between 1970 and 1980(4) In Zinbaku, between 1970 and 1980, thousands of acres of forest, the elephant's natural habitat, were cleared for farming