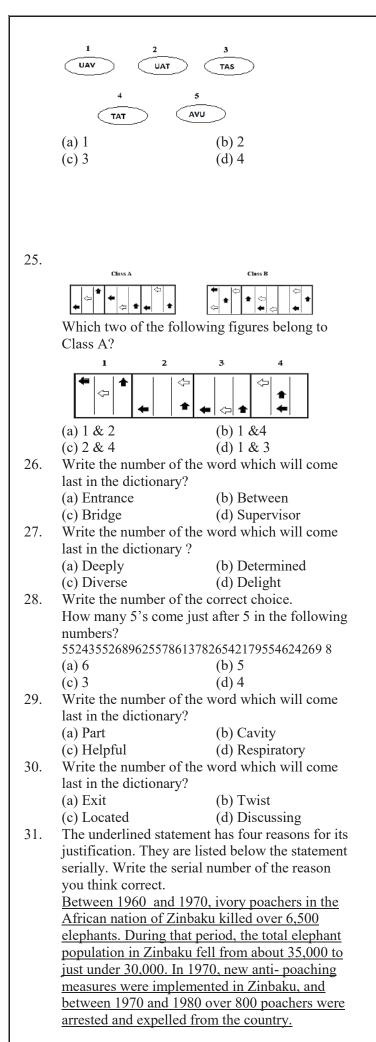

## OIR Test Series – 2024–14

Class B







MOB: 9795977779, 9795977776 LUCKNOW, DEHRADUN 'Come to Learn...Go to Serve ...!



Nevertheless, by 1980, the elephant population in Zinbaku had fallen to about 21,000.

(1) The poachers arrested in Zinbaku between 1970 and 1980 were rarely sentenced to long prison terms

(2) Because of highly publicized campaigns against the slaughter of elephants, demand for ivory fell between 1970 and 1980,

(3) The elephant population in neighbouring Mombasa rose slightly between 1970 and 1980(4) In Zinbaku, between 1970 and 1980, thousands of acres of forest, the elephant's natural habitat, were cleared for farming

32. Write the number of the word which will come last in the dictionary?

| (a) Surface | (b) apex   |
|-------------|------------|
| (c) upper   | (d) plural |

33. Write the number of the correct choice. In a parking lot, there are two types of vehicles, two wheelers