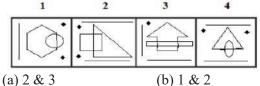

47.

Class B Class A

Which two of the following figures belong to Class A?

Class A

48.

Class B

Which two of the following figures belong to Class A?

- 49. Which group of letters does not belong to the same class as others?
  - (a) EHGJ (b) KNMP
  - (c) LONQ (d) STUV
- 50. Which word does not belong to the same class as others? (a) Crow
  - (b) Sparrow
    - (d) Cuckoo