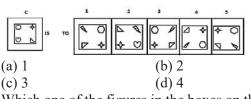

44. Which one of the figures in the boxes on the right is most similar to the ones on the left i.e. figure C?

45. Which two numbers will come next in the following series? 48,24, 96,

- (c) 50,192 (d) 48,190
- 46. Radio is to Listener as Film is to (a) Producer (b) Actor (c) Viewer (d) Director