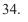

| (a) 110 | (b) 180 |
|---------|---------|
| (c) 100 | (d) 90  |

35.

36. Which one of the figures in the boxes on the right is most similar to the ones on the left i.e. figure C?

MOB: 9795977779, 9795977776 LUCKNOW, DEHRADUN 'Come to Learn...Go to Serve ...!